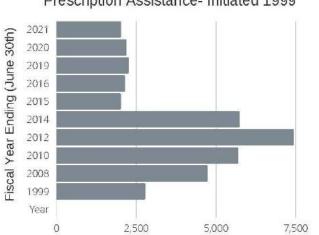

### REVENUE **EXPENSE** Management & General Grants Private 18% 19% 20% **Fundraising Special Events** 4% **United Way** 6% 12% Service Groups/Foundations Interest/Endowment Program 36% 17% 78% Health Care Network, Inc. Good Samaritan Program Appointments Provided Prescription Assistance-Initiated 1999