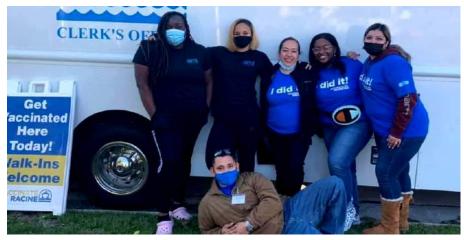

This year, HCN joined Project Finish Line, an initiative by Sostento with the mission of providing one million hard-to-reach unvaccinated individuals with access to the vaccine. To date, HCN has hosted 51 vaccination clinics both at its clinic location and throughout the Racine community. Through diligent efforts, HCN has provided more than 650 vaccinations to individuals in need. We continue on this journey.

HCN would like to extend a thank you to all of the incredible people who have made these efforts possible. Thank you to Sostento and the Wisconsin Association of Free and Charitable Clinics for helping to coordinate our efforts, our friends at the City of Racine, Ascension, and AMI for distributing and administering the vaccines, our amazing staff and volunteers for operating and monitoring the vaccination clinics, and our esteemed donors for making all of this possible.

Thank you to SC Johnson for donating \$20,000 to HCN during their 20 Days of Giving Celebration.

Through partnerships with Vaccinate Racine, HCN has been able to vaccinate many individuals in need against COVID-19.