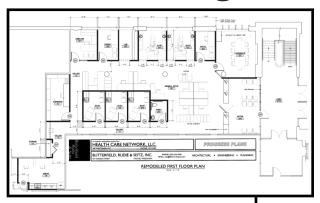

It was a busy and chaotic year spent organizing our move. Renovations of the new space began in March 2019, through which we were able to obtain the exact building needs of our organization. We now have the perfect clinic: three medical exam rooms, two dental operatories, a dental laboratory, a medication dispensing room, a social services office, and plenty of office and storage space for our staff. Between assisting patients and advocating for our organization, our staff packed up boxes and movers filled their trucks. The week of August 12th to August 16th was spent putting up cubicles, moving in furniture, and getting accustomed to the new facility. We officially began welcoming patients and volunteers on August 19th, and we hosted a Grand Opening celebration on October 31st.

This move is a huge milestone for our continuing success and development as an organization, and we could not have done it without the considerable generosity of our many supporters.

**Building Under Construction** 