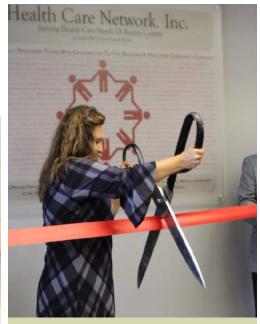

With over a year of providing social services directly at Health Care Network's clinic, we thank the Wheaton Franciscan Sisters Ministry Fund for providing the funding to administer these services!

On October 31<sup>st</sup>, Health Care Network hosted our Grand Opening, welcoming all of the community and our supporters to the new clinic. A successful event it was, with a delightful ribbon cutting ceremony performed by RAMAC and excellent food donated by an anonymous sponsor! Guests were able to tour the facility, meet our staff, and network.

Staff with members of the Racine Dominicans

Flora Martinez and Leslie Kallenbach

Melissa Marting, Americorps VISTA

Bridget Diaz, our Clinical Social Worker, with Sienna Hirsch, our Social Work Intern

Alison cutting the ribbon at the Grand Opening!