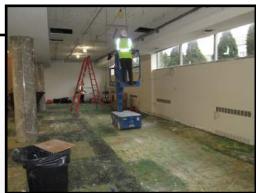

It was a busy and chaotic year spent organizing our move. Renovations of the new space began in March 2019, through which we were able to obtain the exact building needs of our organization. We now have the perfect clinic: three medical exam rooms, two dental operatories, a dental laboratory, a medication dispensing room, a social services office, and plenty of office and storage space for our staff. Between assisting patients and advocating for our organization, our staff packed up boxes and movers filled their trucks. The week of August 12th to August 16th was spent putting up cubicles, moving in furniture, and getting accustomed to the new facility. We officially began welcoming patients and volunteers on August 19th, and we hosted a Grand Opening celebration on October 31st.

This move is a huge milestone for our continuing success and development as an organization, and we could not have done it without the considerable generosity of our many supporters.

**Building Under Construction** 