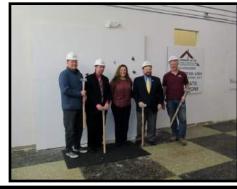

In March, our Groundbreaking event marked the beginning of renovations at our new facility! What began as an overwhelming renovation project has rapidly become the beautiful suite we now call home.

We are privileged to be a United Way of Racine County Partner Provider, and we were awarded a fantastic \$88,800 in funding for the 2019-2020 program year.

Roma Lodge donated \$10,000 in support of our Capital Campaign from the proceeds earned from their Italian Fest in July. This donation was matched by the All Saints Foundation!

Guests at the Groundbreaking
Event