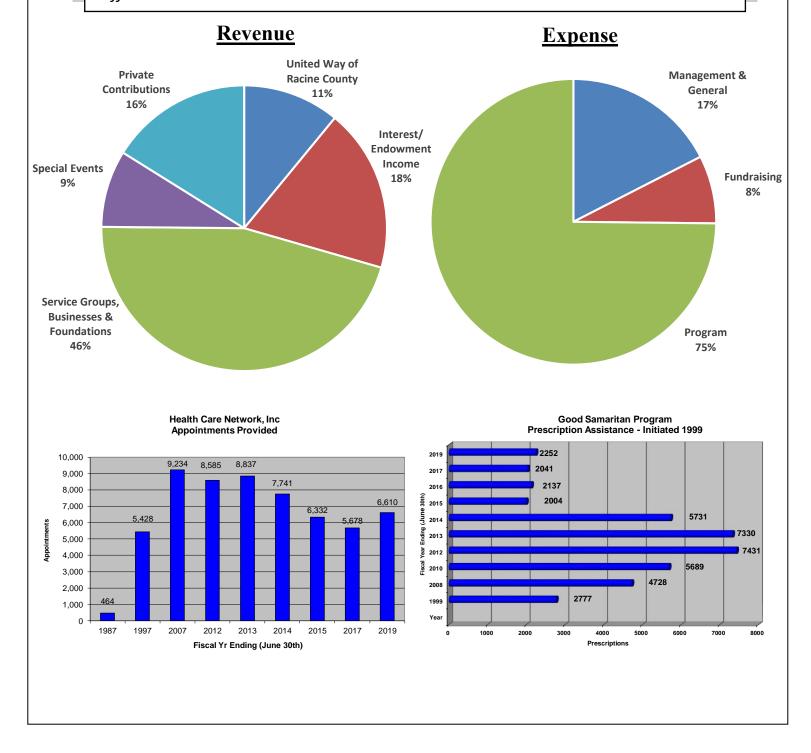

## Health Care Network, Inc. Annual Report 2018-2019

Over the past 32 years of service to Racine County, Health Care Network has scheduled over 217,000 appointments and assisted patients in obtaining close to 93,000 prescriptions, valued at more than \$48 million in care. This is only made possible through the generosity of our talented volunteers, generous donors and dedicated staff.

| <b>Patient Services</b>                                                |          |                                |                                             | <u>Volunteers</u>                                 |
|------------------------------------------------------------------------|----------|--------------------------------|---------------------------------------------|---------------------------------------------------|
| Registered Patients Patients Served*                                   |          | 2,218                          | 130<br>41                                   | Physicians - Community Dentists - Community       |
| Appointments Provided6,610  • Medical Appts2,566                       | 3        | Physician's Assistants         |                                             |                                                   |
| •Dental Appts                                                          | 1,137    | 7                              | 18                                          | Nurse Practitioners – Community                   |
|                                                                        | 7        | Optometrists                   |                                             |                                                   |
|                                                                        | 1        | Chiropractors                  |                                             |                                                   |
|                                                                        |          |                                | 2                                           | Audiologists                                      |
| • Onsite Appts2,534                                                    |          | 17                             | Diagnostic Sites                            |                                                   |
| •Community Appts4,076  * Medical, Dental, Prescription Assistance, I&R | 12       | Pharmacies                     |                                             |                                                   |
| Client Demographics                                                    |          | 2                              | Medical Supplies Provider                   |                                                   |
|                                                                        |          | 10                             | Physicians – On-site (staffing HCN clinics) |                                                   |
| Ethnic Background                                                      | Gender   |                                | 9                                           | Dentists – On-site (staffing HCN clinics)         |
| 7% Caucasian 4% African American                                       |          | Female                         | 15                                          | Nurses On-Site (staffing HCN clinics)             |
| 4% African American<br>88% Hispanic<br>1% Other                        | 40%      | Male                           | 2                                           | Nurse Practitioner On-Site (staffing HCN clinics) |
| 170 Other                                                              |          |                                | 3                                           | Dental Hygienists – (staffing HCN Clinics)        |
| <u>Age</u>                                                             | Location | =                              | 2                                           | Dental Assistants – (staffing HCN Clinics)        |
| .05% 0-5                                                               |          | East of I-94                   | 1                                           | Chiropractors (staffing HCN Clinics)              |
| 4% 6-17<br>57% 18-44                                                   | 10%      | West of I-94                   | 5                                           | Office Volunteers                                 |
| 36% 45-64                                                              | Income 1 | Level                          | 16                                          | Board of Directors                                |
| 3% 65+                                                                 |          | Up to 100% of poverty level    |                                             |                                                   |
|                                                                        |          | Between 101% and 185%          |                                             |                                                   |
|                                                                        | 17%      | Up to 200% above poverty level |                                             |                                                   |