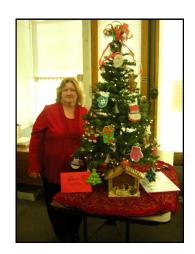

Health Care Network Staff prepares for Stash Bash

Health Care Network's tree for the Wheaton Franciscan Healthcare - All Saints Lab Christmas Tree/ Wreath Raffle decorated by Virginia Kroll.

Participants of the Susan G. Komen Walk for the Cure stop at the Greater Racine County Mammogram Coalition booth.