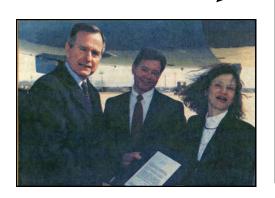

President
George H. W.
Bush names
agency a Point

moves

State

Agency

of Light.

Street

to

904