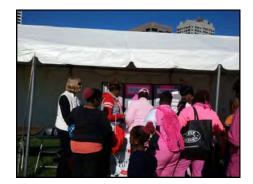

Health Care Network Staff prepares for Stash Bash

Health Care Network's tree for the Wheaton Franciscan Healthcare - All Saints Lab Christmas Tree/ Wreath Raffle decorated by Virginia Kroll.

Participants of the Susan G. Komen Walk for the Cure stop at the Greater Racine County Mammogram Coalition booth.