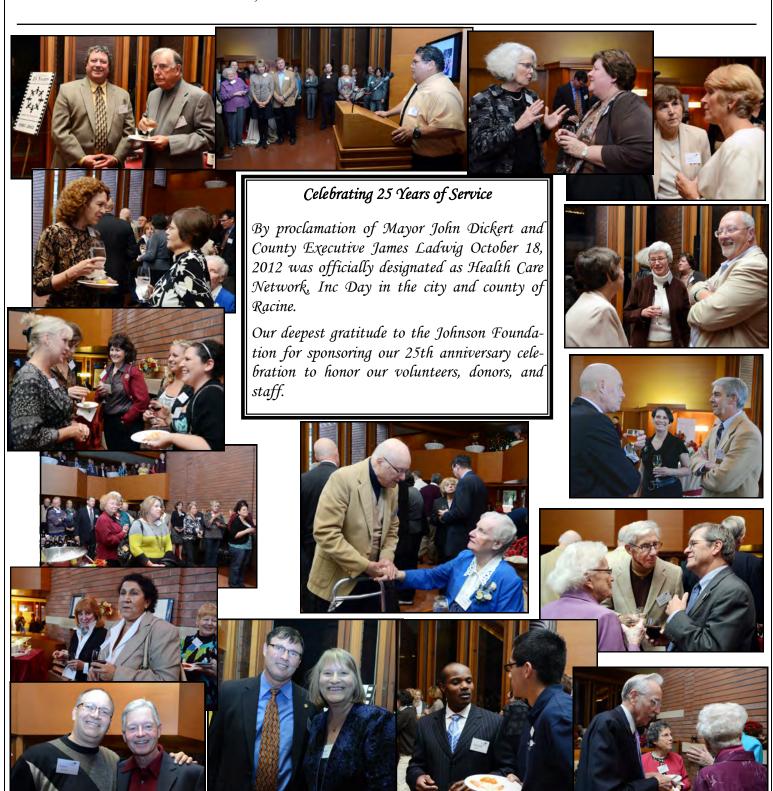

On-site dental clinic opens.

October 18, 2012 proclaimed Health Care Network Day. Celebration at Wingspread for 25 years of service.

Over 175,000 appointments with value of over \$50 million provided since inception