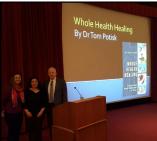

Created by the Staff of Health Care Network

Alison Sergio, Marcela Maldonado, Tom Potisk, DC

In March, **Dr. Tom Potisk** facilitated a presentation on Whole Health Healing at the **Golden Rondelle Theater**. Health Care Network is fortunate to have such talented and knowledgeable volunteers!