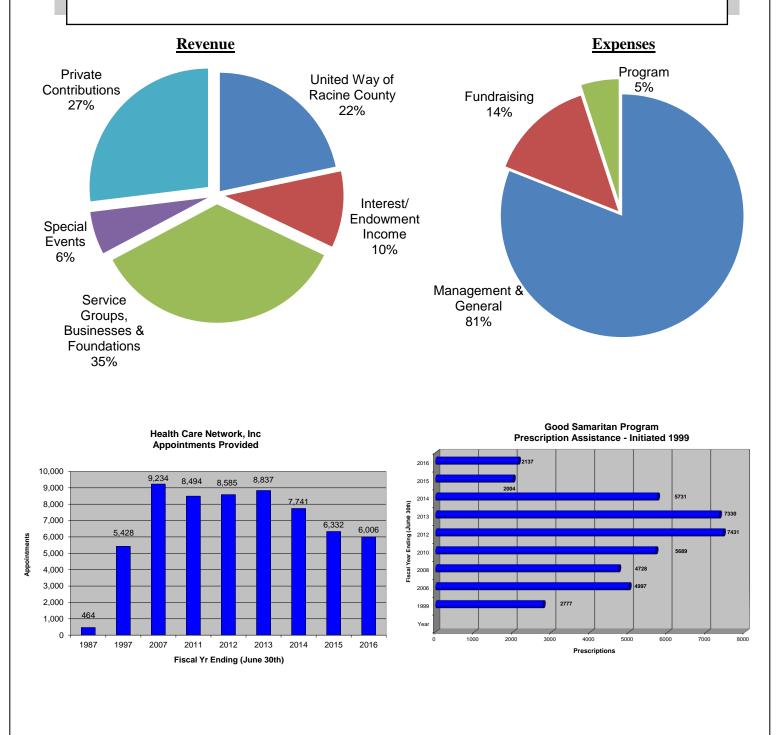

# Health Care Network, Inc. Annual Report 2015-2016

Since the organization opened its doors in 1987, over 200,550 appointments have been provided to those without health care coverage living in Racine County. This represents a value of well over \$40 million which could only have been provided through the generous donation of time, talent and resources by the volunteers and donors. Health Care Network continues to fill a service gap in the community. #theneedcontinues

| Patient Services                           |                                |     | Volunteers                                        |
|--------------------------------------------|--------------------------------|-----|---------------------------------------------------|
| Registered Patients<br>Patients Served*    |                                | 250 | Physicians - Community                            |
| Appointments Provided                      |                                | 42  | Dentists - Community                              |
| •Medical Appts                             |                                | 21  | Nurse Practitioners - Community                   |
| •Dental Appts1                             | 230                            | 1   | Podiatrists                                       |
| •Diagnostic Appts1,                        | 230                            | 8   | Optometrists                                      |
| •Education/Preventative1                   | 256                            | 2   | Chiropractors                                     |
| •Onsite Appts2                             | ,375                           | 4   | Audiologists                                      |
| •Community Appts3                          | ,631                           | 8   | Diagnostic Sites                                  |
| * Medical, Dental, Prescription Assistance | , I&R                          | 17  | Pharmacies                                        |
| Client Demographics                        |                                | 13  | Physicians – On-site (staffing HCN clinics)       |
| Ethnic Background Gend                     |                                | 11  | Dentists – On-site (staffing HCN clinics)         |
| 7%Caucasian6296%African American389        |                                |     | _                                                 |
| 84% Hispanic                               | o Male                         | 21  | Nurses On-Site (staffing HCN clinics)             |
| 3% Other                                   |                                | 3   | Nurse Practitioner On-Site (staffing HCN clinics) |
| Age Locat                                  | ion                            | 3   | Dental Hygienists – (staffing HCN Clinics)        |
| $\frac{Agc}{0\%}$ 0.5 919                  |                                | 2   | Dental Assistants – (staffing HCN Clinics)        |
| 5% 6-17 99                                 |                                | 1   | Chiropractors (staffing HCN Clinics)              |
| 59% 18-44                                  |                                | 5   | Office Volunteers                                 |
| 34% 45-64 <u>Incor</u>                     | <u>ne Level</u>                | 15  | Board of Directors                                |
| 2% 65+ 55%                                 | Up to 100% of poverty level    | 15  | Board of Directors                                |
| 20%                                        | Between 101% and 185%          |     |                                                   |
| 25%                                        | Up to 200% above poverty level |     |                                                   |
|                                            |                                |     |                                                   |